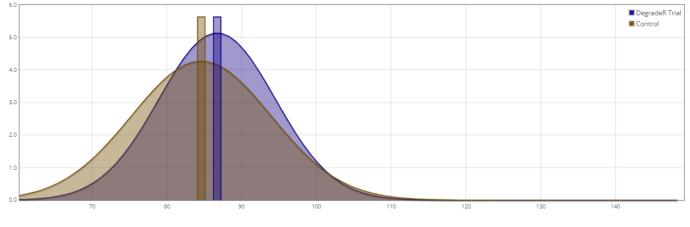

# Yield Results Data

High Level Yield Heat Map

| Yield Summary BPA |       |  |
|-------------------|-------|--|
| Location          | Yield |  |
| DegradeR Trial    | 86.73 |  |
| Control           | 84.61 |  |
| Yield Response    | 2.12  |  |

Product Trial Comments: This trial had a positive 2.12 bushel yield response.

Application Date and Details: Application Date - 5/9/23. 8 days after plant date Application Rate/Acre - 48 oz. DgradeR with 2 lbs./acre Dry Spray Grade AMS Tank Mix Rate/Acre - 15 gallons