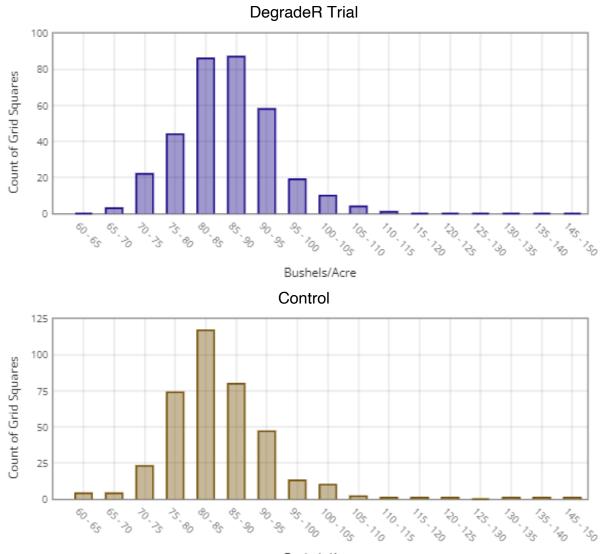

# Yield Results Data

High Level Yield Heat Map

| Yield Summary BPA |       |  |
|-------------------|-------|--|
| Location          | Yield |  |
| DegradeR Trial    | 86.73 |  |
| Control           | 84.61 |  |
| Yield Response    | 2.12  |  |

Bushels/Acre

Bushels/Acre