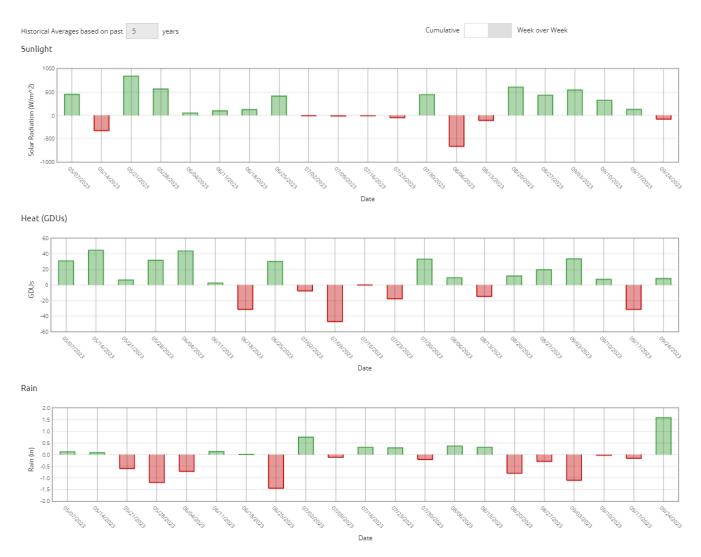

ary BPA |       |  |
|-------------------|-------|--|
| Location          | Yield |  |
| DegradeR Trial    | 86.73 |  |
| Control           | 84.61 |  |
| Yield Response    | 2.12  |  |

| Yield Values |              |  |  |
|--------------|--------------|--|--|
|              | 60.3 - 76.8  |  |  |
| 0            | 76.8 - 82.6  |  |  |
| $\bigcirc$   | 82.6 - 86.9  |  |  |
| $\bigcirc$   | 86.9 - 93.6  |  |  |
| 0            | 93.7 - 149.2 |  |  |

Product Trial Comments: This trial had a positive 2.12 bushel yield response.

Application Date and Details: Application Date - 5/9/23. 8 days after plant date Application Rate/Acre - 48 oz. DgradeR with 2 lbs./acre Dry Spray Grade AMS Tank Mix Rate/Acre - 15 gallons



Bushels/Acre





Bushels/Acre

# Trial Location Weather Data vs 5 Yr Avg