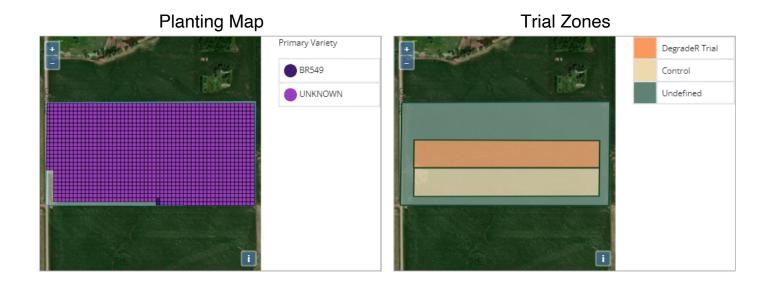

| GROWER DETAILS            | FIELD DETAILS                          | PLANTING/HARVEST DETAILS |                         |
|---------------------------|----------------------------------------|--------------------------|-------------------------|
| Grower:                   | Total Acres: 80.00                     | Crop: Soybean            | Report Date: 11/29/2023 |
| City & State: CRESTON, NE | Soil Type: Please see Soil Type<br>Map | Plant Date: 05/01/2023   | Harvest Year: 2023      |
| <b>Zip Code:</b> 68631    |                                        | Row Spacing: 30"         | Crop: Soybean           |
|                           | Tile: No Tile                          | Planting Depth: 2.00     | Trial Name: DgradeR     |
|                           | Irrigation: None                       | Harvest Date: 10/01/2023 | Trial Type: Preplant    |
|                           | Fall Tillage: No Till                  | Variety: 3098 xf         |                         |
|                           | Spring Tillage: Vertical/Min Till      | Seed Company: LG Seeds   |                         |
|                           |                                        | Population: 120000       |                         |