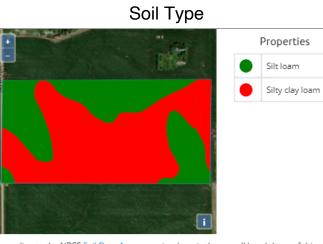

## Field Map

According to the NRCS Soil Data Access service, here is the overall breakdown of this field:

| Property        | Percent |
|-----------------|---------|
| Silty clay loam | 60.2%   |
| Silt loam       | 39.8%   |