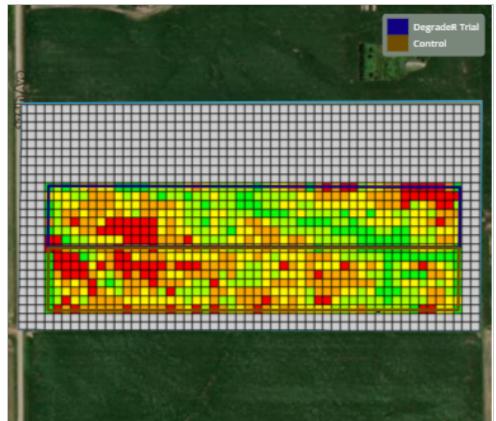

# Yield Results Data

High Level Yield Heat Map

| Yield Summary BPA |       |  |
|-------------------|-------|--|
| Location          | Yield |  |
| DegradeR Trial    | 86.73 |  |
| Control           | 84.61 |  |
| Yield Response    | 2.12  |  |

| Yield Values |              |  |  |
|--------------|--------------|--|--|
|              | 60.3 - 76.8  |  |  |
| 0            | 76.8 - 82.6  |  |  |
| $\bigcirc$   | 82.6 - 86.9  |  |  |
| $\bigcirc$   | 86.9 - 93.6  |  |  |
| 0            | 93.7 - 149.2 |  |  |

Product Trial Comments: This trial had a positive 2.12 bushel yield response.

Application Date and Details: Application Date - 5/9/23. 8 days after plant date Application Rate/Acre - 48 oz. DgradeR with 2 lbs./acre Dry Spray Grade AMS Tank Mix Rate/Acre - 15 gallons